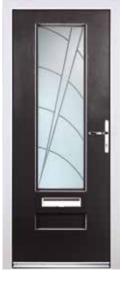

#### NETWORK 3D

External: Sandblast on clear

Internal: Sandblast on clear

**Obscurity:** Through the 3D gaps