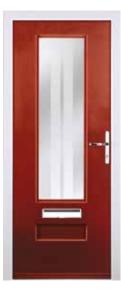

#### **OCEAN**

External: Sandblast on clear

Recommended Backing Glass: Clear

Obscurity: Through the clear lines. To increase the obscurity select an obscure backing glass