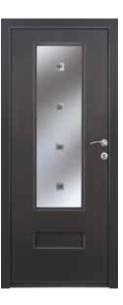

#### NORTH STAR

**External:** Sandblast Clear Bevels 6mm aged lead

Recommended Backing Glass: Sandstone