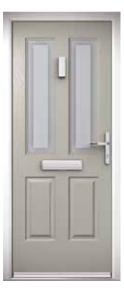

#### **ELLIPSE**

External: Sandblast Clear Bevels 6mm aged lead

Recommended Backing Glass: Sandstone

**Obscurity:** High with sandstone backing glass